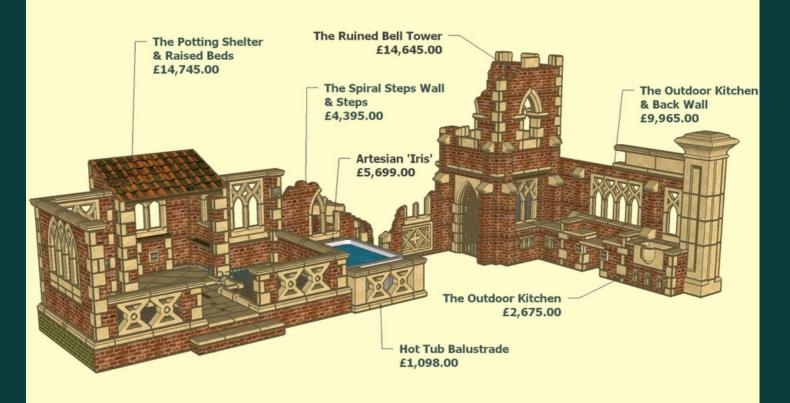

## Creating a stone folly living space

Creating a custom backdrop for your garden, gives individuality and a beautiful setting to enjoy an outdoor kitchen, sheltered corner, potting shed, hot tub area...

Check out below sections of the Stoneworks Show Garden Available with prices.