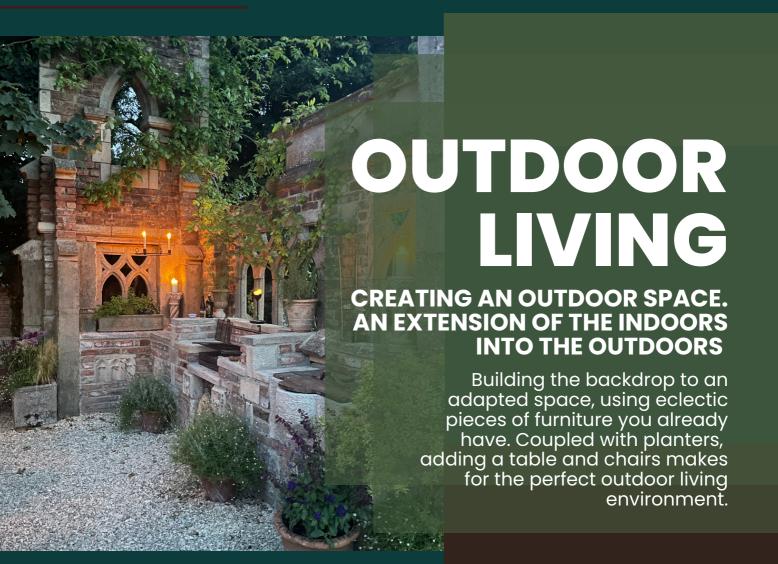

## Creating a stone folly living space

Creating a custom backdrop for your garden, gives individuality and a beautiful setting to enjoy an outdoor kitchen, sheltered corner, potting shed, hot tub area...