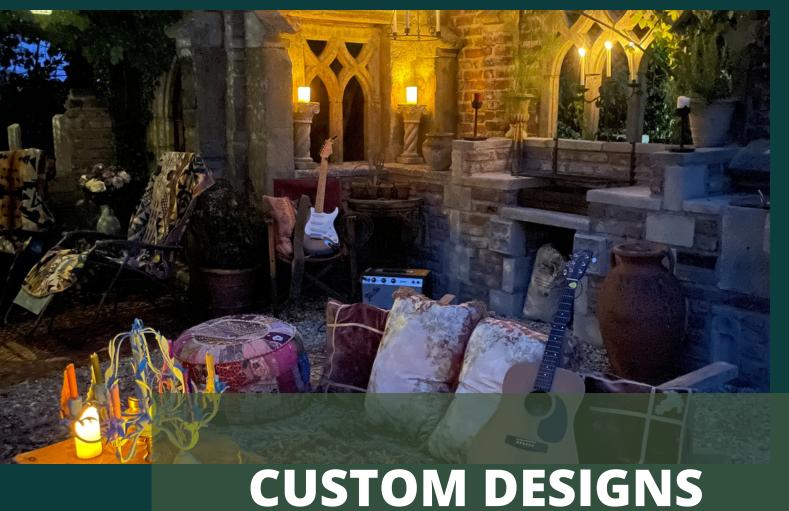

## Creating a stone folly living space

Creating a custom backdrop for your garden, gives individuality and a beautiful setting to enjoy an outdoor kitchen, sheltered corner, potting shed, hot tub area...

## BESPOKE DRAWINGS AVAILABLE

Make an appointment to contact Andrew or Tim to discuss your own project.