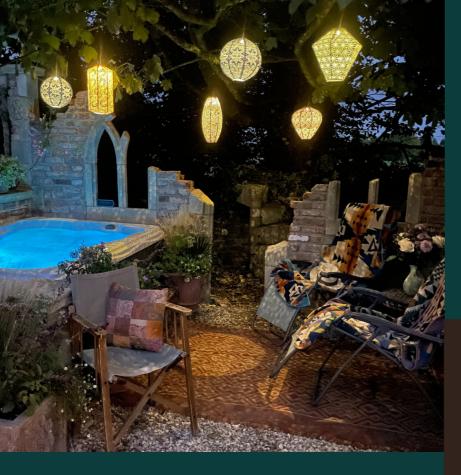

## Creating a stone folly living space

Creating a custom backdrop for your garden, gives individuality and a beautiful setting to enjoy an outdoor kitchen, sheltered corner, potting shed, hot tub area...