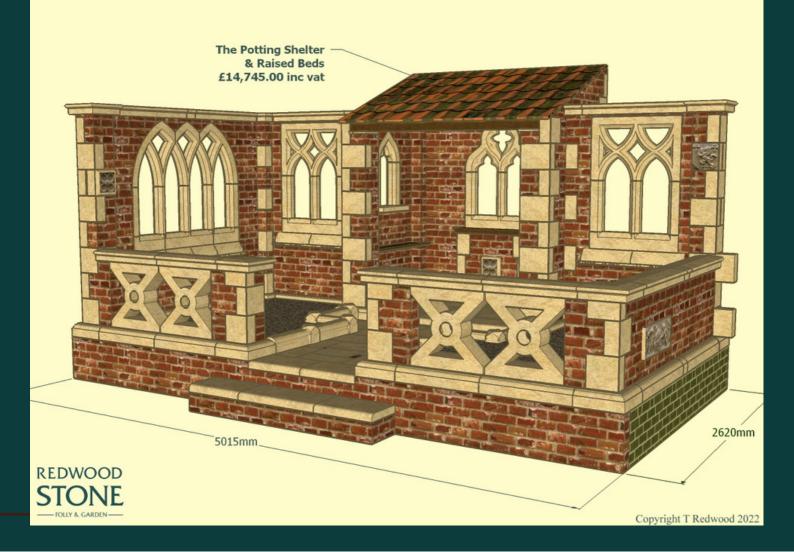

## Creating a stone folly living space

Creating a custom backdrop for your garden, gives individuality and a beautiful setting to enjoy an outdoor kitchen, sheltered corner, potting shed, hot tub area...

Check out below sections of the Stoneworks Show Garden Available with prices.