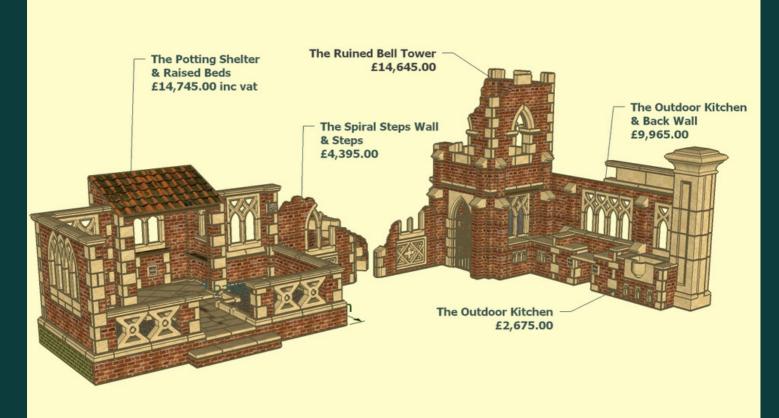

## Creating a stone folly living space

Creating a custom backdrop for your garden, gives individuality and a beautiful setting to enjoy an outdoor kitchen, sheltered corner, potting shed, hot tub area...

Check out below sections of the Stoneworks Show Garden Available with prices.

## **Our Contact:**

6

(01749) 677777



sales@redwoodstone.com



redwoodstone.com





Copyright T Redwood 202







Copyright T Redwood 2022













## BESPOKE DRAWINGS AVAILABLE

Make an appointment to contact Andrew or Tim to discuss your own project.

## **CONTACT US**



(01749) 677777



sales@redwoodstone.com



redwoodstone.com