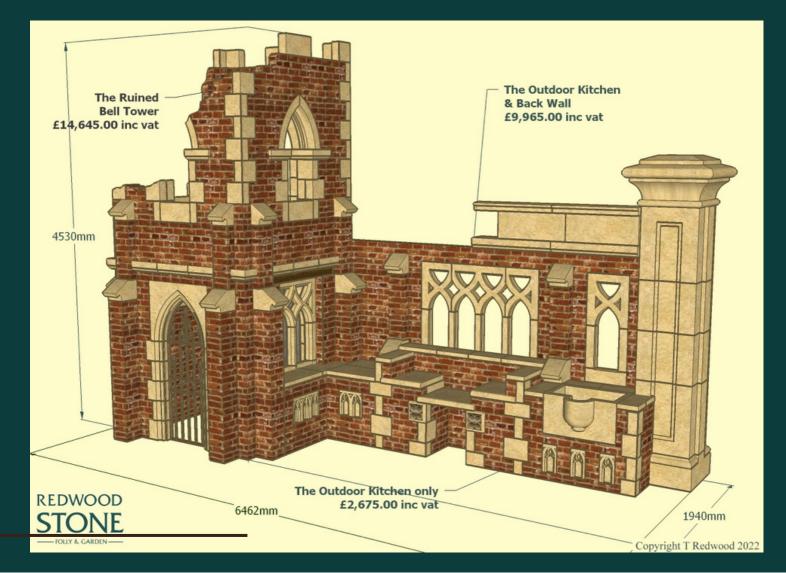

## Creating a stone folly living space

Creating a custom backdrop for your garden, gives individuality and a beautiful setting to enjoy an outdoor kitchen, sheltered corner, potting shed, hot tub area...

Check out below sections of the Stoneworks Show Garden Available with prices.