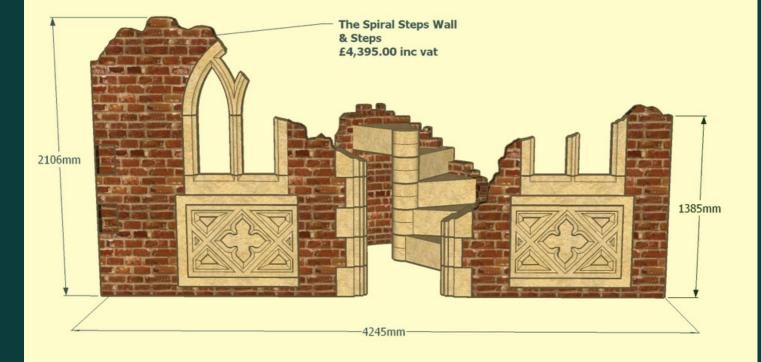

## Creating a stone folly living space

Creating a custom backdrop for your garden, gives individuality and a beautiful setting to enjoy an outdoor kitchen, sheltered corner, potting shed, hot tub area...

Check out below sections of the Stoneworks Show Garden Available with prices.